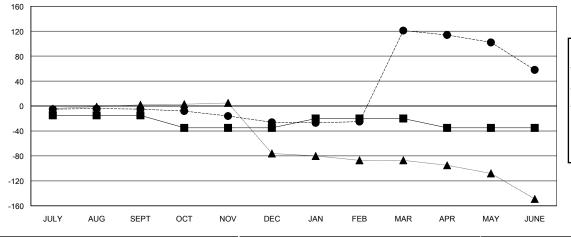

## GOALS AND ACTUAL NEW CLUBS CUMULATIVE

#### LOCATION ENGLAND

**GMT CA** 

| Clubs         |               |           |               | Members               |                           |                         |                                              |
|---------------|---------------|-----------|---------------|-----------------------|---------------------------|-------------------------|----------------------------------------------|
|               | RESULTS FOR   | 2017-2018 |               | RESULTS FOR 2017-2018 |                           |                         |                                              |
| QUARTER       | NEW CLUB GOAL | NEW CLUBS | DROPPED CLUBS | QUARTER               | MEMBER GROWTH NET<br>GOAL | MEMBER GROWTH<br>ACTUAL | DROPPED MEMBERS ACTUAL (including transfers) |
| JULY/AUG/SEPT | 0             | 0         | 0             | JULY/AUG/SEPT         | -15                       | 29                      | 24                                           |
| OCT/NOV/DEC   | 0             | 0         | 0             | OCT/NOV/DEC           | -20                       | 16                      | 34                                           |
| JAN/FEB/MAR   | 1             | 0         | 0             | JAN/FEB/MAR           | 15                        | 182                     | 24                                           |
| APR/MAY/JUNE  | 0             | 0         | 0             | APR/MAY/JUNE          | -15                       | 33                      | 88                                           |